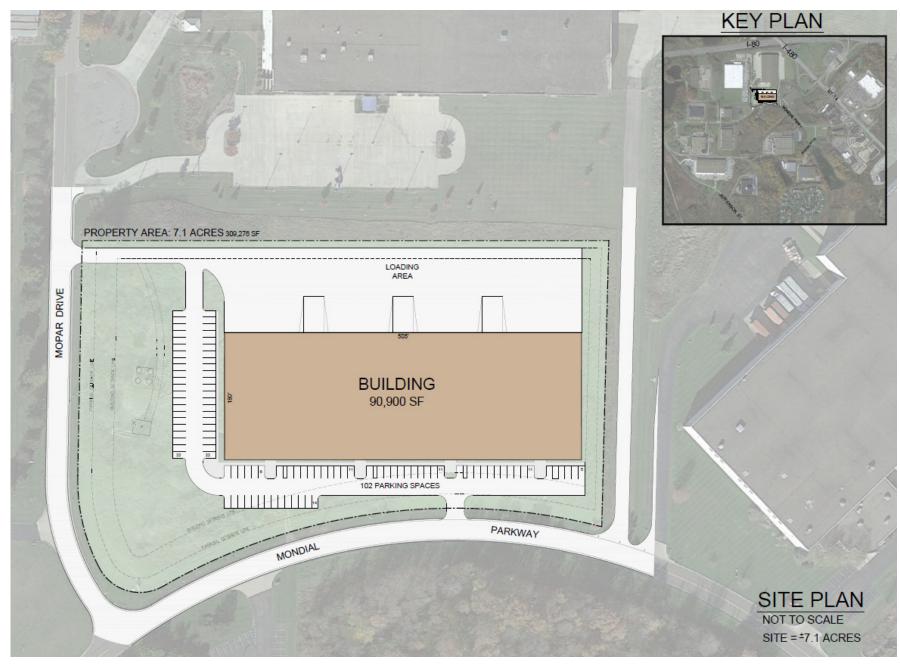

**KEY PLAN** 

David Stecker Managing Director +1 216 937 1965 david.stecker@jll.com

Conceptual Rendering

#### **INTERSTATE COMMERCE CENTER - SITE H**

Cleveland-East Liverpool Rd & Mondial Pkwy Streetsboro, OH 44241

**David Stecker** 

- <u>+</u> 7.1 Acres
- Zoning: I-1, C-3
- Utilities available to the site
- High visbility
- Close proximity to I-80, I-480, Route 14, Route 303 with easy highway access