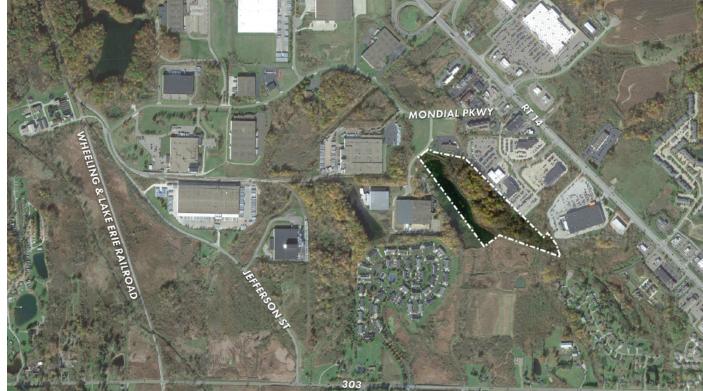

#### **INTERSTATE COMMERCE CENTER - SITE D**

Cleveland-East Liverpool Rd & Mondial Pkwy Streetsboro, OH 44241 **David Stecker** 

- <u>+</u> 18.74 Acres
- Zoning: I-1, C-3
- Utilities available to the site
- High visbility
- Close proximity to I-80, I-480, Route 14, Route 303 with easy highway access