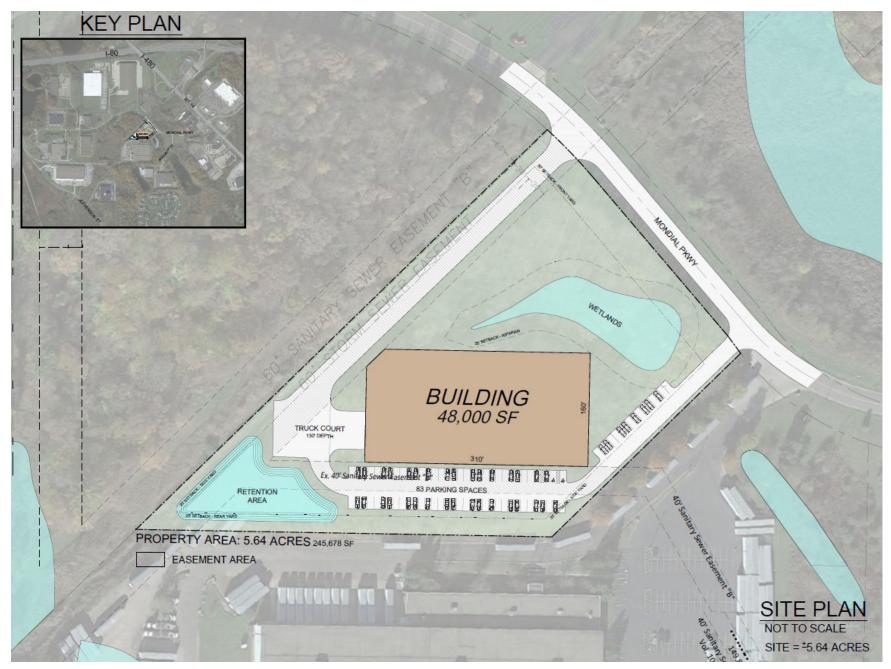

#### **INTERSTATE COMMERCE CENTER - SITE D**

Cleveland-East Liverpool Rd & Mondial Pkwy Streetsboro, OH 44241 **David Stecker** 

- <u>+</u> 18.74 Acres
- Zoning: I-1, C-3
- Utilities available to the site
- High visbility
- Close proximity to I-80, I-480, Route 14, Route 303 with easy highway access

**KEY PLAN** 

David Stecker Managing Director +1 216 937 1965 david.stecker@jll.com

Conceptual Rendering