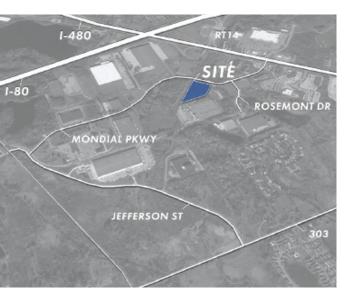

#### **INTERSTATE COMMERCE CENTER - SITE A**

Cleveland-East Liverpool Rd & Mondial Pkwy Streetsboro, OH 44241 **David Stecker** 

- <u>+</u> 5.64 Acres
- Zoning: I-1, C-3
- Utilities available to the site
- High visbility
- Close proximity to I-80, I-480, Route 14, Route 303 with easy highway access