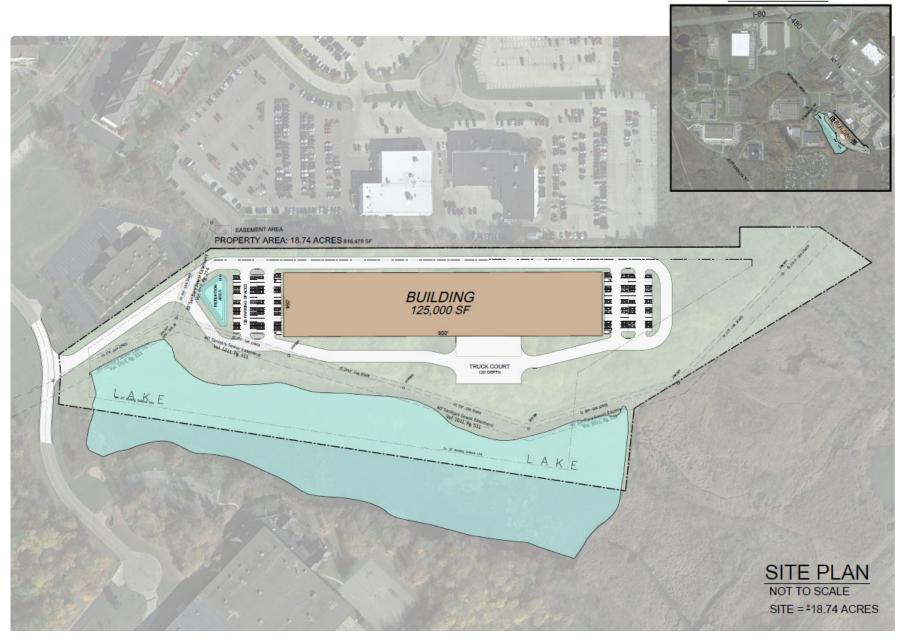

#### **INTERSTATE COMMERCE CENTER - SITE D**

Cleveland-East Liverpool Rd & Mondial Pkwy Streetsboro, OH 44241 **David Stecker** 

- <u>+</u> 18.74 Acres
- Zoning: I-1, C-3
- Utilities available to the site
- High visbility
- Close proximity to I-80, I-480, Route 14, Route 303 with easy highway access

**KEY PLAN** 

David Stecker Managing Director +1 216 937 1965 david.stecker@jll.com

Conceptual Rendering