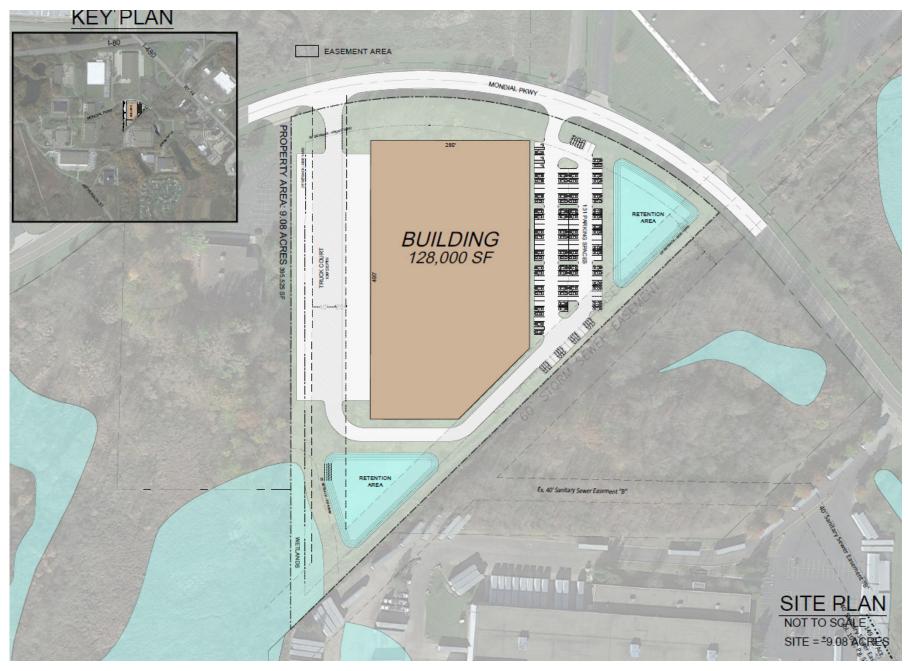

#### **INTERSTATE COMMERCE CENTER - SITE D**

Cleveland-East Liverpool Rd & Mondial Pkwy Streetsboro, OH 44241 **David Stecker** 

- <u>+</u> 18.74 Acres
- Zoning: I-1, C-3
- Utilities available to the site
- High visbility
- Close proximity to I-80, I-480, Route 14, Route 303 with easy highway access

**KEY PLAN** 

David Stecker Managing Director +1 216 937 1965 david.stecker@jll.com

Conceptual Rendering