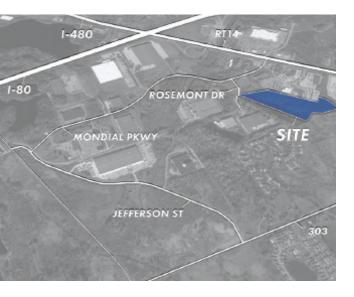

#### **INTERSTATE COMMERCE CENTER - SITE D**

Cleveland-East Liverpool Rd & Mondial Pkwy Streetsboro, OH 44241 **David Stecker** 

- <u>+</u> 18.74 Acres
- Zoning: I-1, C-3
- Utilities available to the site
- High visbility
- Close proximity to I-80, I-480, Route 14, Route 303 with easy highway access