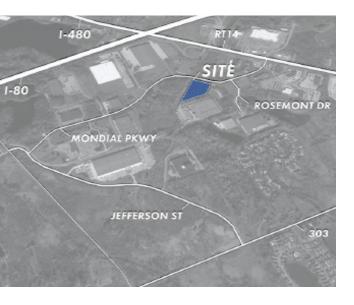

#### **INTERSTATE COMMERCE CENTER - SITE A**

Cleveland-East Liverpool Rd & Mondial Pkwy Streetsboro, OH 44241 **David Stecker** 

- <u>+</u> 5.64 Acres
- Zoning: I-1, C-3
- Utilities available to the site
- High visbility
- Close proximity to I-80, I-480, Route 14, Route 303 with easy highway access