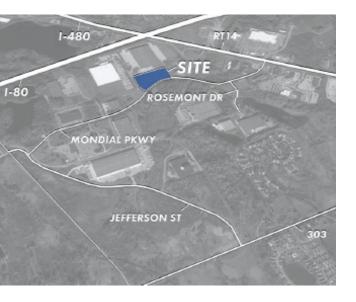

#### **INTERSTATE COMMERCE CENTER - SITE D**

Cleveland-East Liverpool Rd & Mondial Pkwy Streetsboro, OH 44241 **David Stecker** 

- <u>+</u> 18.74 Acres
- Zoning: I-1, C-3
- Utilities available to the site
- High visbility
- Close proximity to I-80, I-480, Route 14, Route 303 with easy highway access