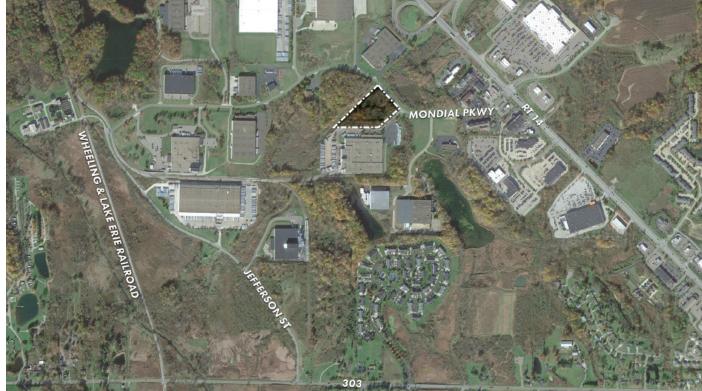

#### **INTERSTATE COMMERCE CENTER - SITE A**

Cleveland-East Liverpool Rd & Mondial Pkwy Streetsboro, OH 44241 **David Stecker** 

- <u>+</u> 5.64 Acres
- Zoning: I-1, C-3
- Utilities available to the site
- High visbility
- Close proximity to I-80, I-480, Route 14, Route 303 with easy highway access