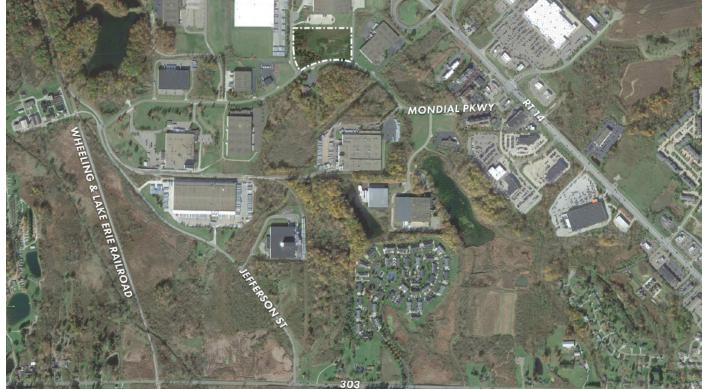

#### **INTERSTATE COMMERCE CENTER - SITE D**

Cleveland-East Liverpool Rd & Mondial Pkwy Streetsboro, OH 44241 **David Stecker** 

- <u>+</u> 18.74 Acres
- Zoning: I-1, C-3
- Utilities available to the site
- High visbility
- Close proximity to I-80, I-480, Route 14, Route 303 with easy highway access