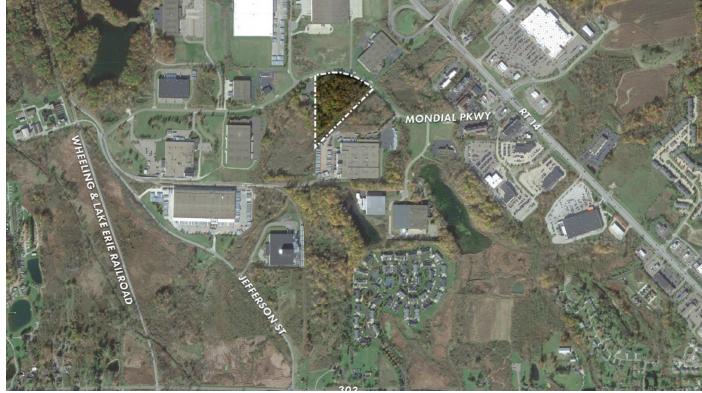

#### **INTERSTATE COMMERCE CENTER - SITE B**

Cleveland-East Liverpool Rd & Mondial Pkwy Streetsboro, OH 44241 **David Stecker** 

- <u>+</u> 9.08 Acres
- Zoning: I-1, C-3
- Utilities available to the site
- High visbility
- Close proximity to I-80, I-480, Route 14, Route 303 with easy highway access